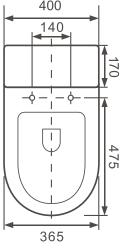

## **DIMENSIONS**

- L x W x H : 715x400x745 mm (28-1/5"x15-3/4"x29-3/10")
- Rough-in:
- Trap Way: