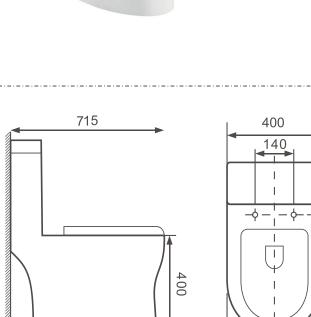

## **DIMENSIONS**

- L x W x H : 715x400x745 mm (28-1/5"x15-3/4"x29-3/10")
- Rough-in:
- Trap Way: