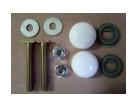

MECHANISM

1 2″

2″

INSTALLATION SCREWS

WAX RING

NOTES:

305

• SUPPLY ILINE NOT INCLUDED WITH FIXTURE AND MUST BE ORDERED SEPARATELY