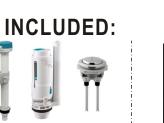

MECHANISM

1 2″

2″

INSTALLATION SCREWS

WAX RING

NOTES:

305

• SUPPLY ILINE NOT INCLUDED WITH FIXTURE AND MUST BE ORDERED SEPARATELY