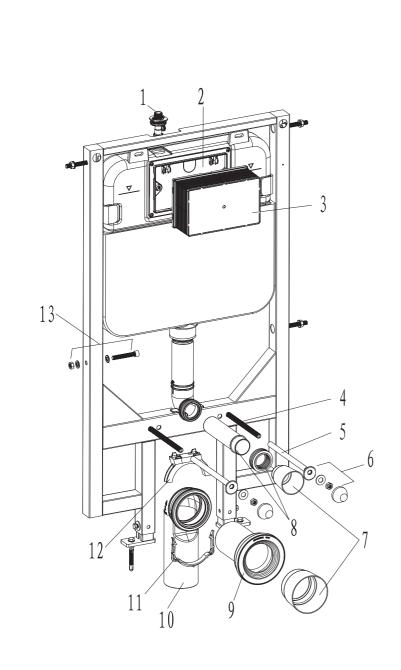

## List of main installation accessories

| NO. | Description                     | Qty | Function                                                                                                                 |
|-----|---------------------------------|-----|--------------------------------------------------------------------------------------------------------------------------|
| 1   | Angle valve                     | 1   | Fill valve inlet and shut-off                                                                                            |
| 2   | Cistern cover                   | 1   | Airproof tank and mounting of locking bracket                                                                            |
| 3   | Plastic holder                  | 1   | To reserve space for installation of actuator at wall building To prevent dust and impurities into tank at wall building |
| 4   | Connecting screw                | 2   | To mount ceramic bowl                                                                                                    |
| 5   | Protective cover                | 2   | To protect connecting screw at wall building                                                                             |
| 6   | Ceramic bowl fixing accessories | 2   | To mount ceramic bowl                                                                                                    |
| 7   | Piping stopper                  | 2   | To reserve space for straight tube and connecting pipe                                                                   |
| 8   | Straight tube                   | 1   | To joint cistern into ceramic bowl                                                                                       |
| 9   | Connecting pipe                 | 1   | (cutting in accordance with wall thickness)                                                                              |
| 10  | Discharge pipe                  | 1   | To discharge liquid and solid waste from ceramic bowl.                                                                   |
| 11  | Mounting bracket                | 1   | To mount draining syphon                                                                                                 |
| 12  | Discharge pipe holder           | 1   |                                                                                                                          |
| 13  | Fixed bolt set                  | 4   | Fixation of frame                                                                                                        |