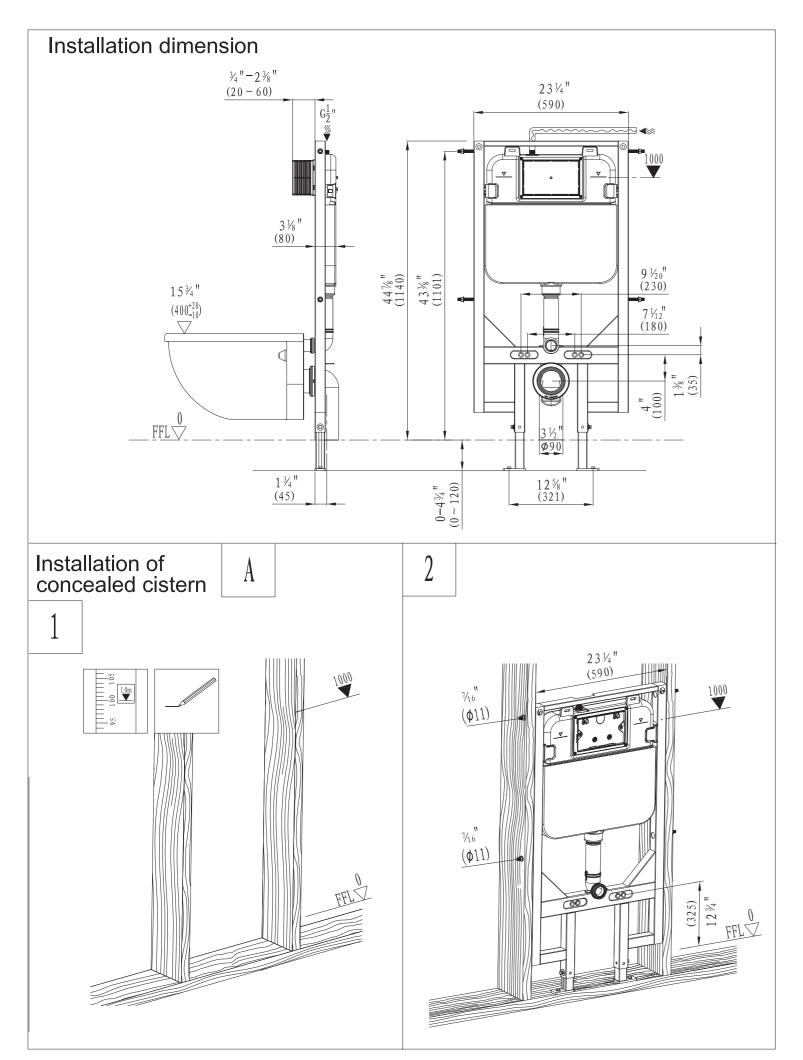

## Mounting of installation accessories

Wall thickness range 20-60mm (from frame outside surface to finished wall)