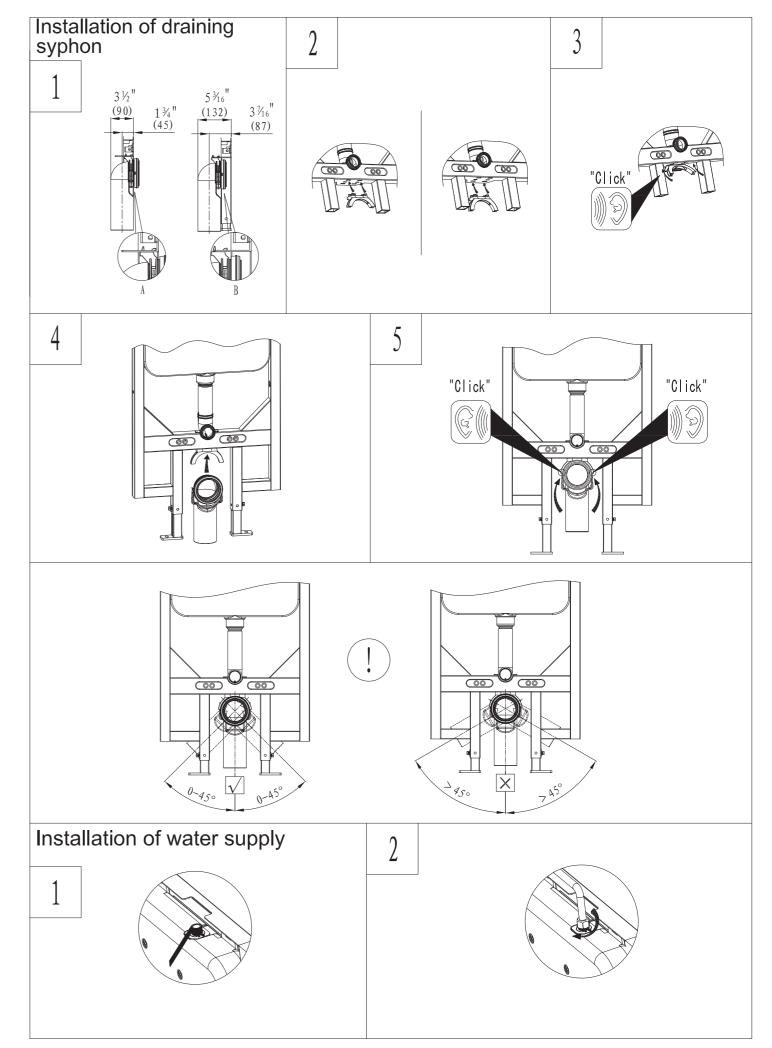

## Mounting of installation accessories

Wall thickness range 20-60mm (from frame outside surface to finished wall)