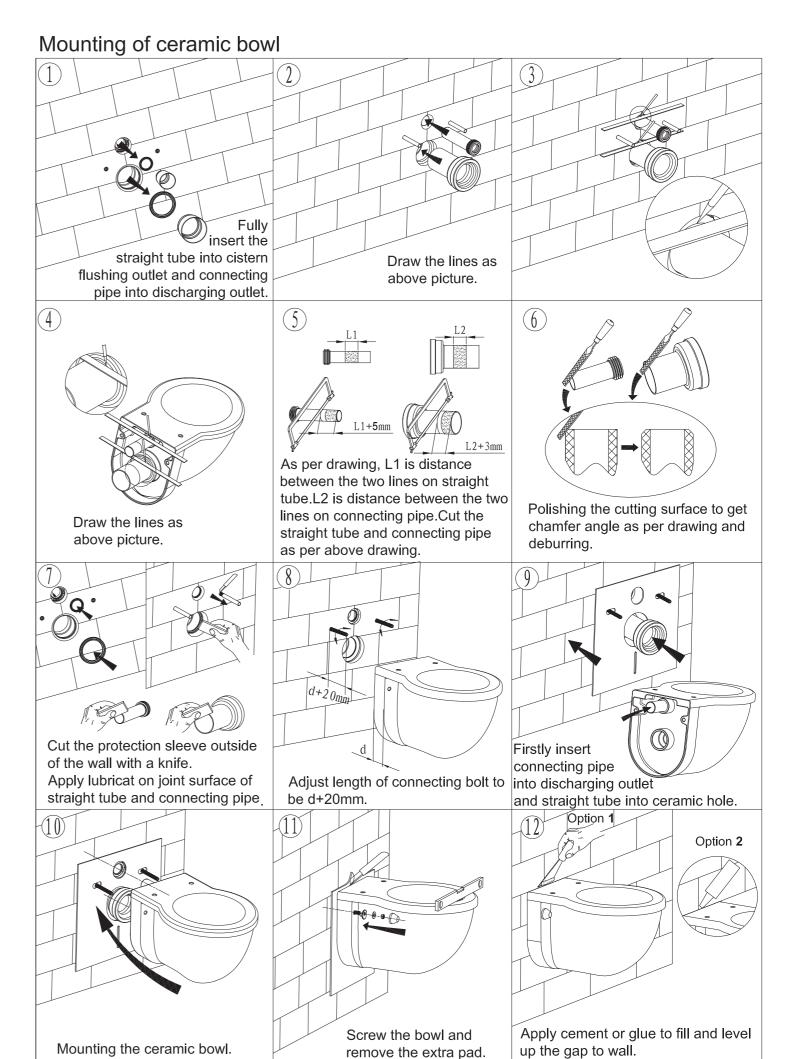

## List of main installation accessories

| NO. | Description                     | Qty | Function                                                                                                                 |
|-----|---------------------------------|-----|--------------------------------------------------------------------------------------------------------------------------|
| 1   | Angle valve                     | 1   | Fill valve inlet and shut-off                                                                                            |
| 2   | Cistern cover                   | 1   | Airproof tank and mounting of locking bracket                                                                            |
| 3   | Plastic holder                  | 1   | To reserve space for installation of actuator at wall building To prevent dust and impurities into tank at wall building |
| 4   | Connecting screw                | 2   | To mount ceramic bowl                                                                                                    |
| 5   | Protective cover                | 2   | To protect connecting screw at wall building                                                                             |
| 6   | Ceramic bowl fixing accessories | 2   | To mount ceramic bowl                                                                                                    |
| 7   | Piping stopper                  | 2   | To reserve space for straight tube and connecting pipe                                                                   |
| 8   | Straight tube                   | 1   | To joint cistern into ceramic bowl                                                                                       |
| 9   | Connecting pipe                 | 1   | (cutting in accordance with wall thickness)                                                                              |
| 10  | Discharge pipe                  | 1   | To discharge liquid and solid waste from ceramic bowl.                                                                   |
| 11  | Mounting bracket                | 1   | To mount draining syphon                                                                                                 |
| 12  | Discharge pipe holder           | 1   |                                                                                                                          |
| 13  | Fixed bolt set                  | 4   | Fixation of frame                                                                                                        |