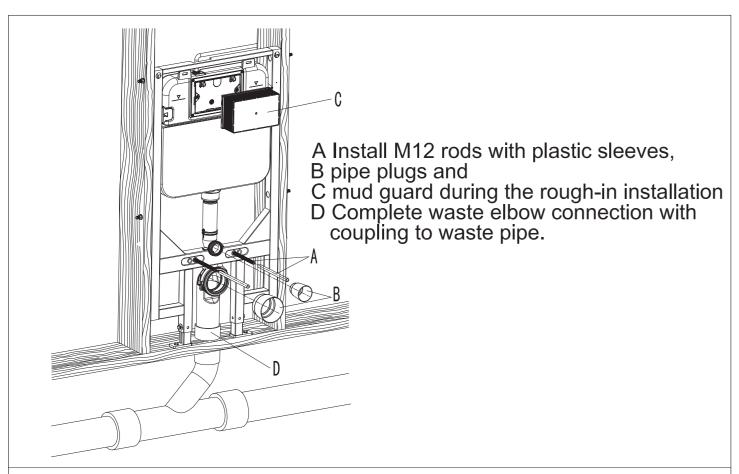

## List of main installation accessories

| NO. | Description                     | Qty | Function                                                                                                                 |
|-----|---------------------------------|-----|--------------------------------------------------------------------------------------------------------------------------|
| 1   | Angle valve                     | 1   | Fill valve inlet and shut-off                                                                                            |
| 2   | Cistern cover                   | 1   | Airproof tank and mounting of locking bracket                                                                            |
| 3   | Plastic holder                  | 1   | To reserve space for installation of actuator at wall building To prevent dust and impurities into tank at wall building |
| 4   | Connecting screw                | 2   | To mount ceramic bowl                                                                                                    |
| 5   | Protective cover                | 2   | To protect connecting screw at wall building                                                                             |
| 6   | Ceramic bowl fixing accessories | 2   | To mount ceramic bowl                                                                                                    |
| 7   | Piping stopper                  | 2   | To reserve space for straight tube and connecting pipe                                                                   |
| 8   | Straight tube                   | 1   | To joint cistern into ceramic bowl                                                                                       |
| 9   | Connecting pipe                 | 1   | (cutting in accordance with wall thickness)                                                                              |
| 10  | Discharge pipe                  | 1   | To discharge liquid and solid waste from ceramic bowl.                                                                   |
| 11  | Mounting bracket                | 1   | To mount draining syphon                                                                                                 |
| 12  | Discharge pipe holder           | 1   |                                                                                                                          |
| 13  | Fixed bolt set                  | 4   | Fixation of frame                                                                                                        |