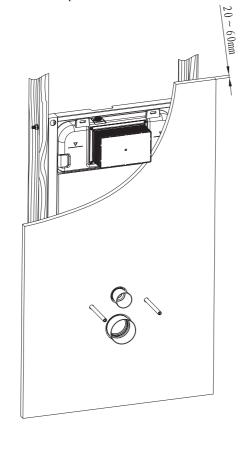

## Mounting of installation accessories

Wall thickness range 20-60mm (from frame outside surface to finished wall)