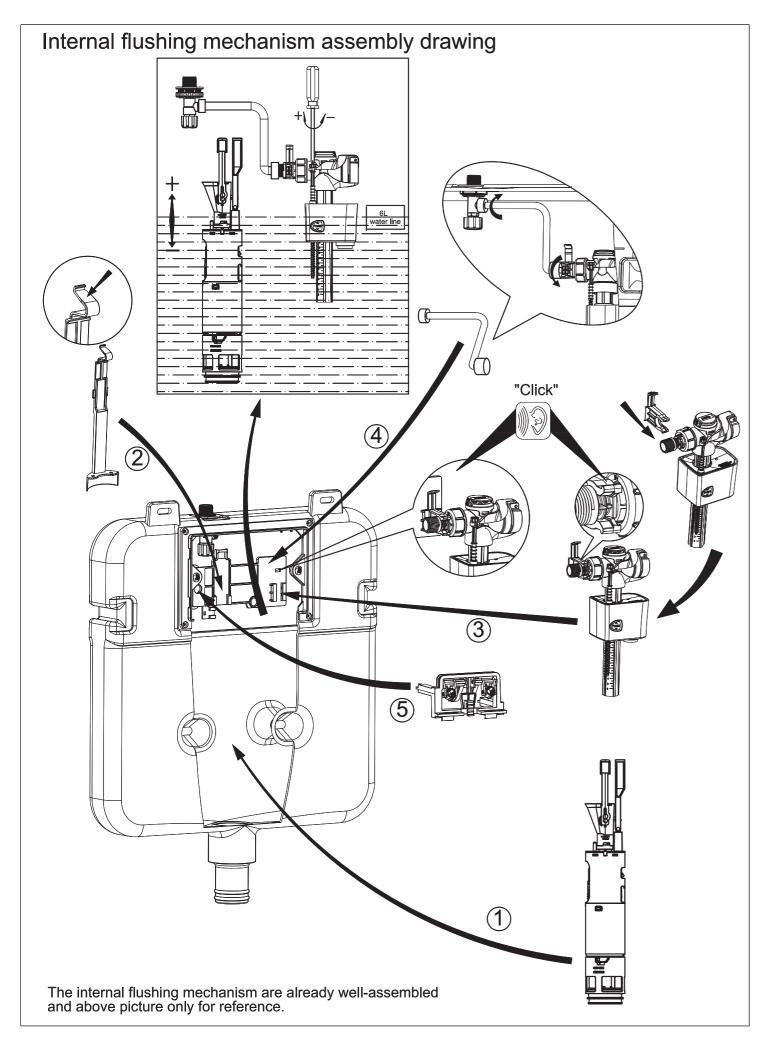

Concealed Cistern

Installation Manual





## List of main installation accessories

| NO. | Description                     | Qty | Function                                                                                                                 |
|-----|---------------------------------|-----|--------------------------------------------------------------------------------------------------------------------------|
| 1   | Angle valve                     | 1   | Fill valve inlet and shut-off                                                                                            |
| 2   | Cistern cover                   | 1   | Airproof tank and mounting of locking bracket                                                                            |
| 3   | Plastic holder