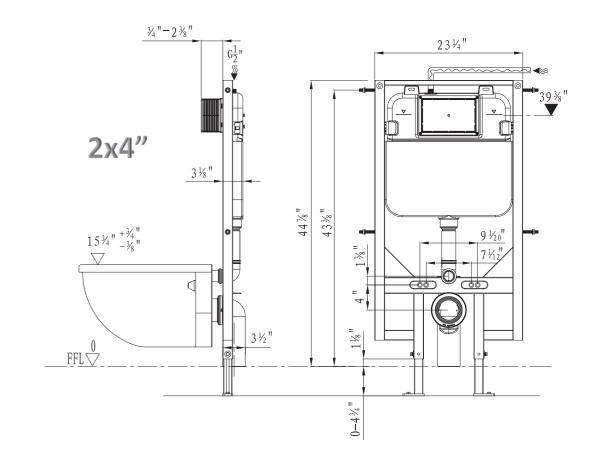

## Mounting of installation accessories

Wall thickness range 20-60mm (from frame outside surface to finished wall)